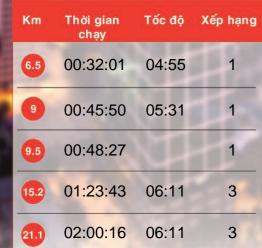

|
|             | NH TÍCI<br>Phuong<br>Â<br>Â<br>t<br>c hoàn thàn<br>THÀNH PHỐ<br>t<br>o Chủ Nhật, n<br>02:00:17 | And Tách đuờng đuộPhuong NGUYENκSố BIBA66666ắc hoàn thành cự ly Bán Marathon tạiThành Phố Hồ Chí MINH TECHCOMBANKO Chủ Nhật, ngày 11/04/2021N: N: NN: N: N <tr< td=""></tr<> |

 $\langle \cdot \rangle$ 

HO CHI MINH CITY



: Thời gian hoàn thành tính từ khi có hiệu lệnh xuất phát : Thời gian hoàn thành tính từ khi Vận động viên vượt qua Vạch Xuất phát



HO CHI MINH CITY

G